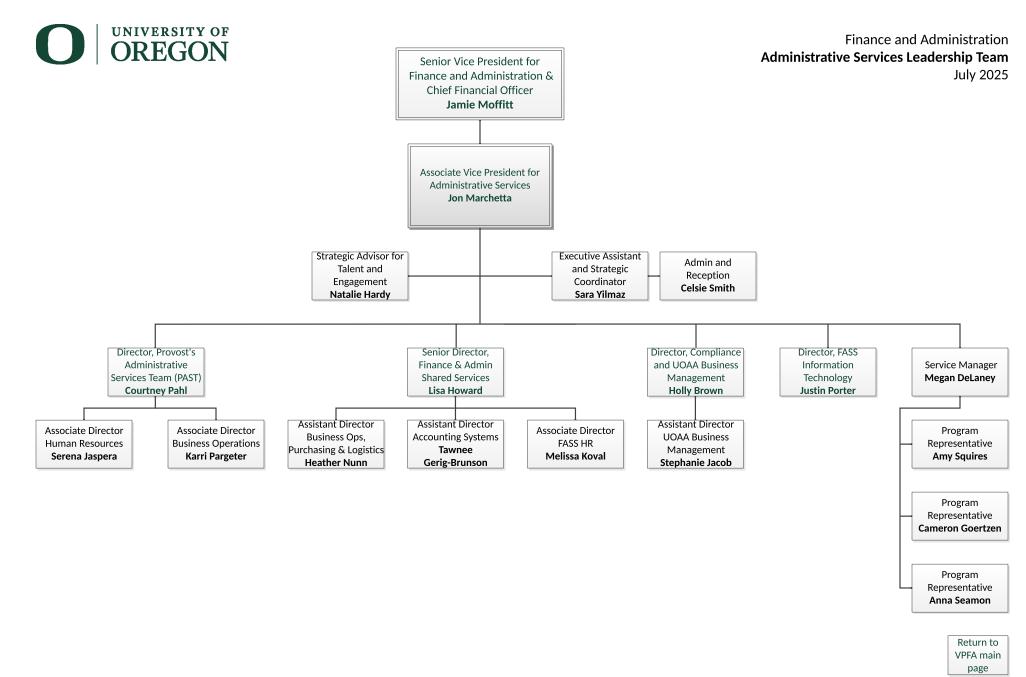

Senior Vice President for Finance and Administration & Chief Financial Officer Jamie Moffitt

Support

Finance and Administration Compliance and UOAA Business Management July 2025

Return to

VPFA main

page

Senior Vice President for