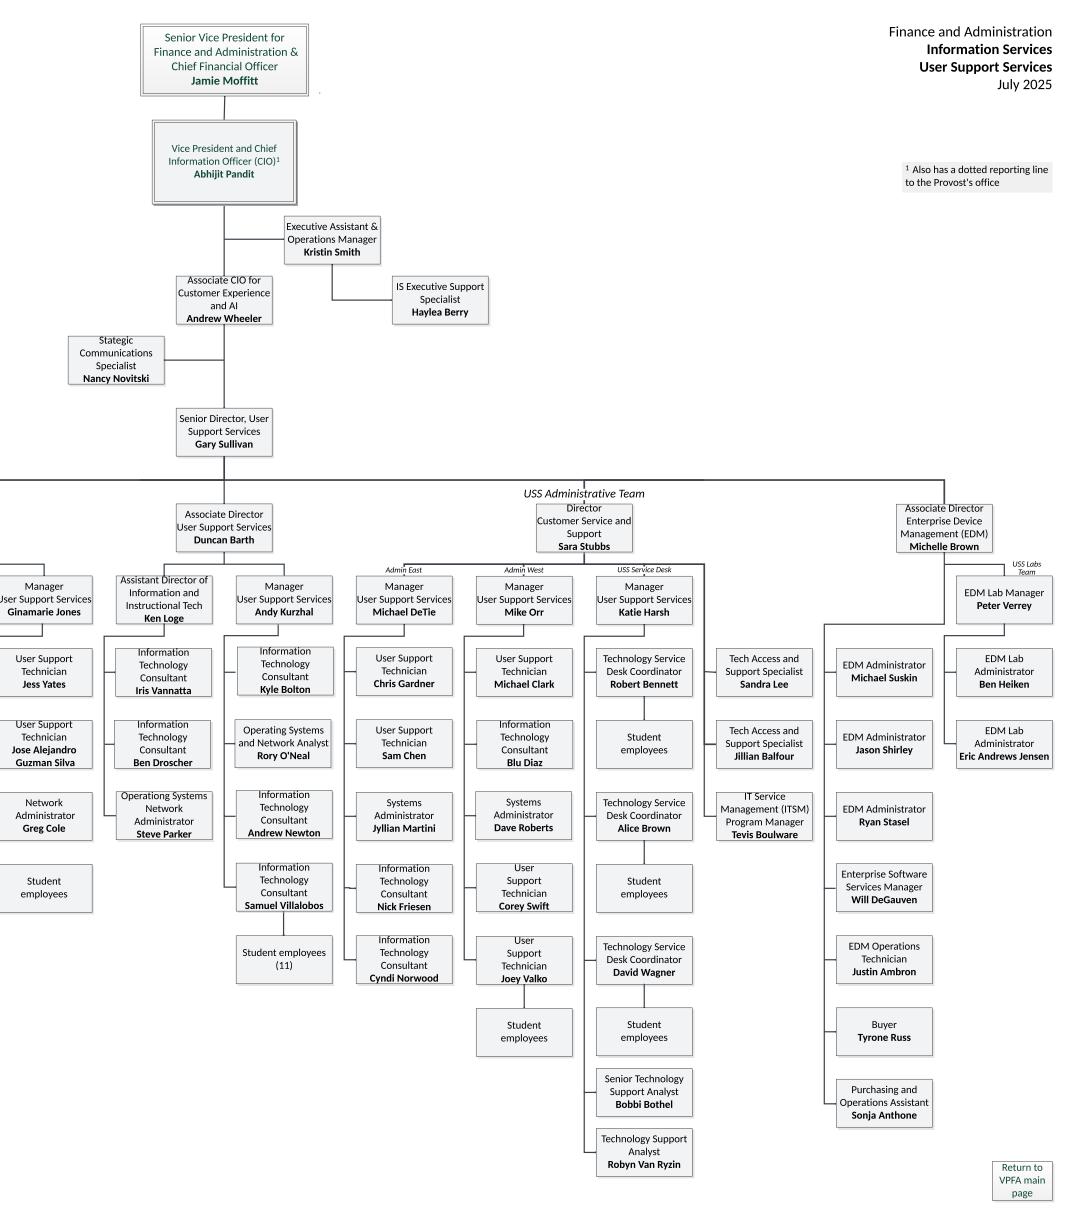

User Support Services

Matt Phillips

Information

Technology

Consultant

**Kristina Shirley** 

**Desktop Services** 

Technician

Isaiah Kautzman

Systems

Administrator

**Geoffrey Marcus** 

Information

Technology

Consultant

Antony Raj

Information

Technology

Consultant

Vacant

Manager

ser Support Services

Sean Sharp

Information

Technology

Consultant

**Zeke Petersen** 

Information

Technology

Consultant

Jeremy Smith

Information

Technology

Consultant

Vacant

Student

employees

Knowledge Manager

Mike Glover-Moresi

Training Specialist