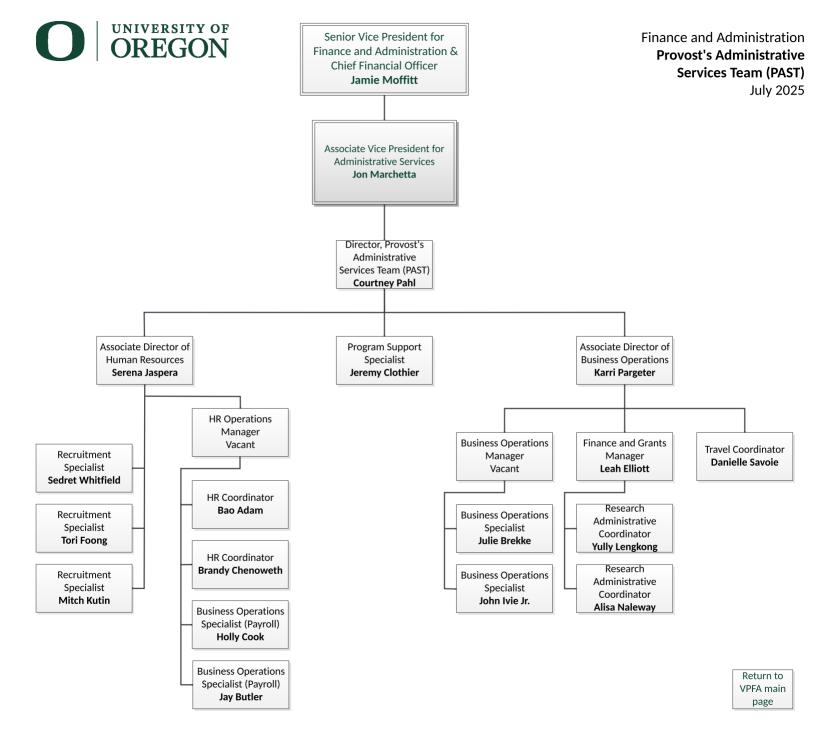

Senior Vice President for Finance and Administration & Chief Financial Officer Jamie Moffitt

Support

Finance and Administration Compliance and UOAA Business Management July 2025

Return to

VPFA main

page

Senior Vice President for