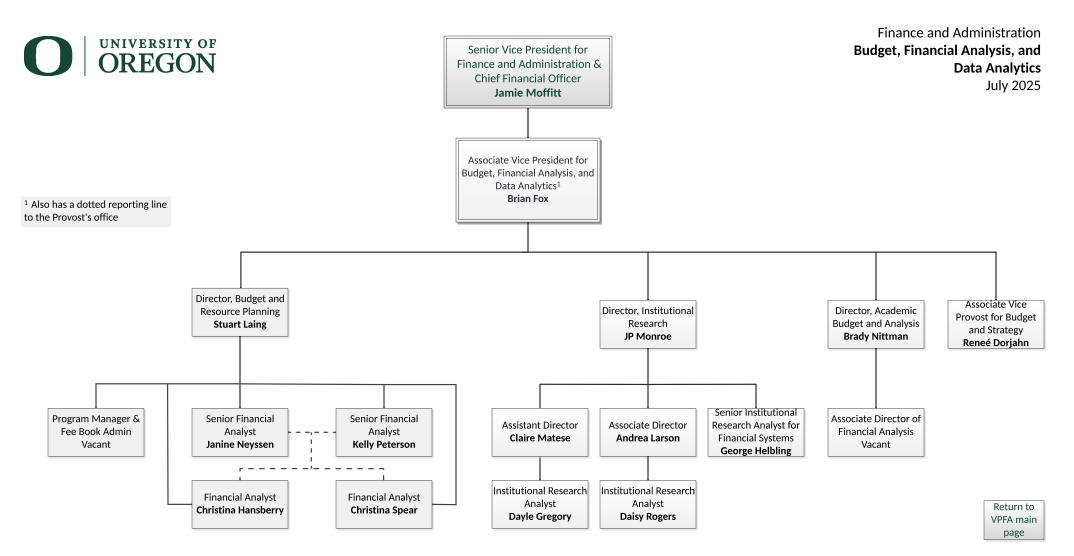

Senior Vice President for Finance and Administration & Chief Financial Officer Jamie Moffitt

Support

Finance and Administration Compliance and UOAA Business Management July 2025

Return to

VPFA main

page

Senior Vice President for