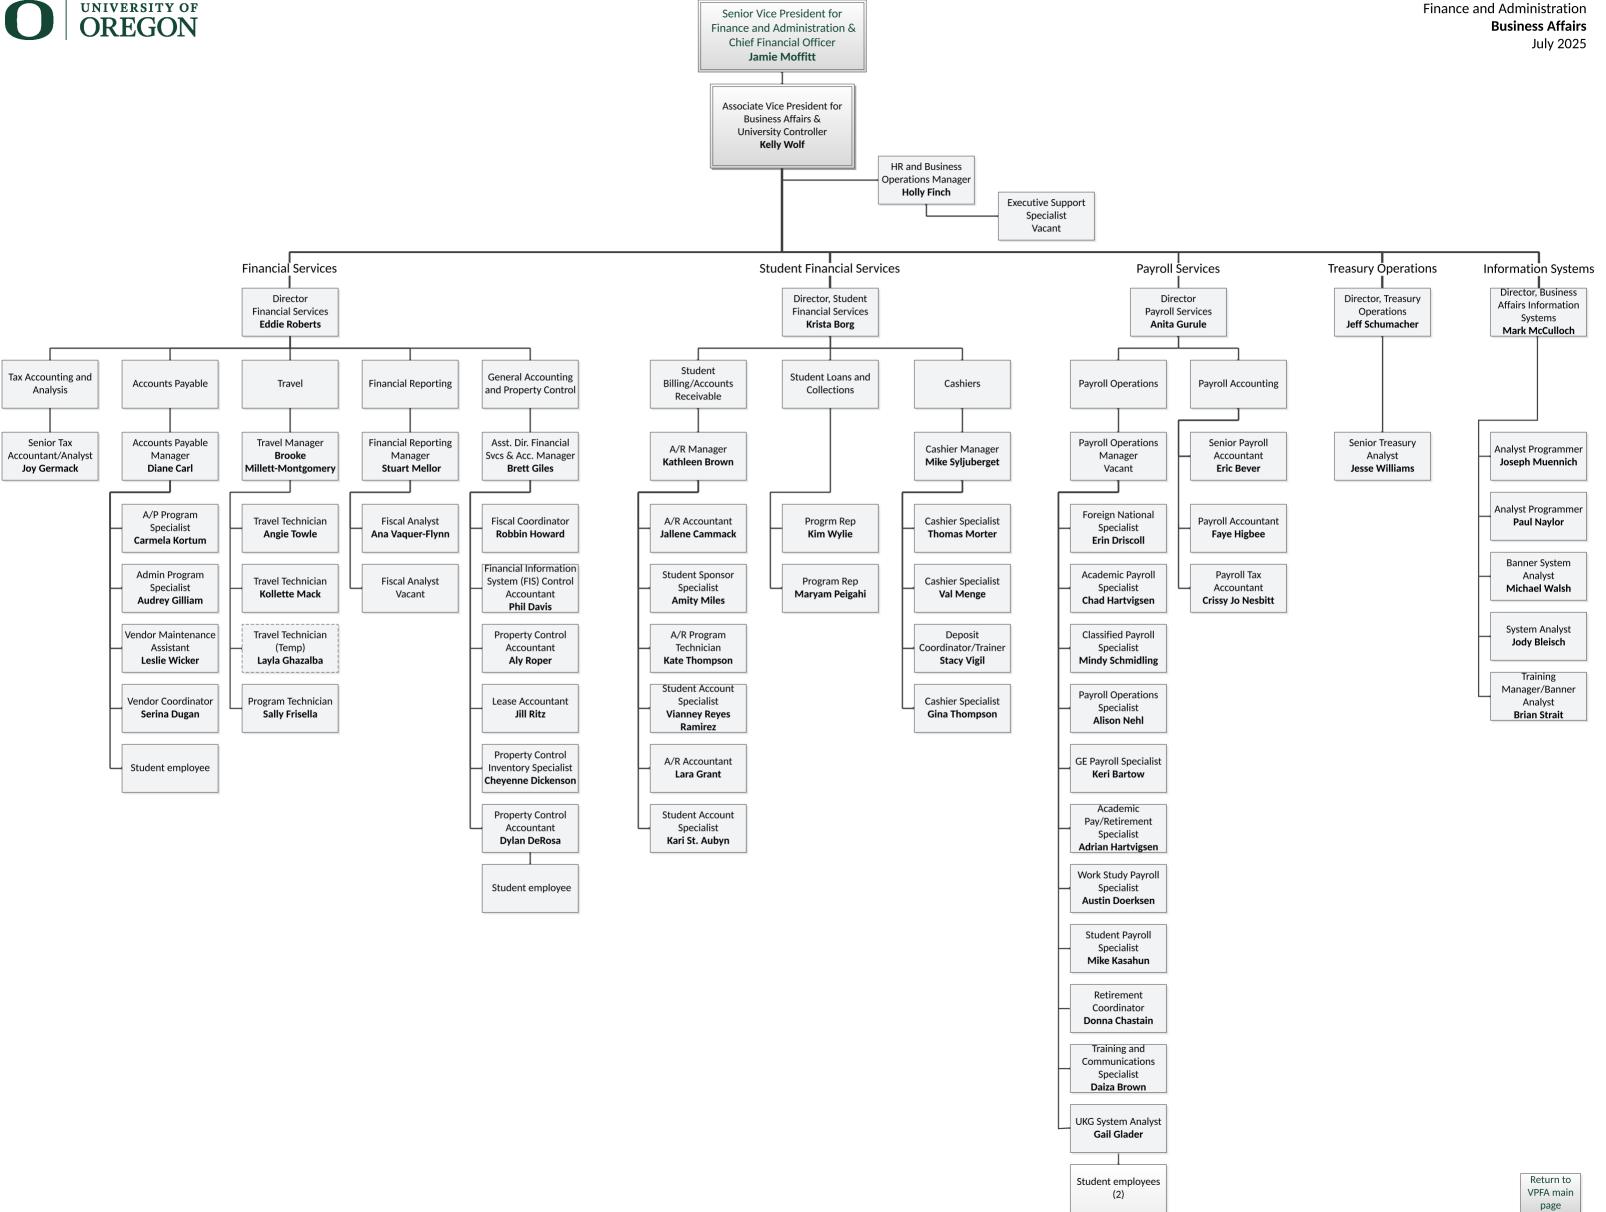

Senior Vice President for Finance and Administration & Chief Financial Officer Jamie Moffitt

Support

Finance and Administration Compliance and UOAA Business Management July 2025

Return to

VPFA main

page

Senior Vice President for