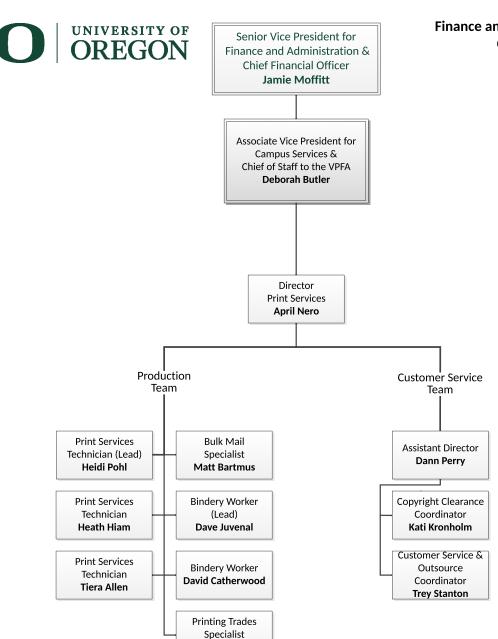

K9 Police Officer

**Anthony Button** 

Alonzo Costilla

Finance and Administration Campus Services: Print Services July 2025