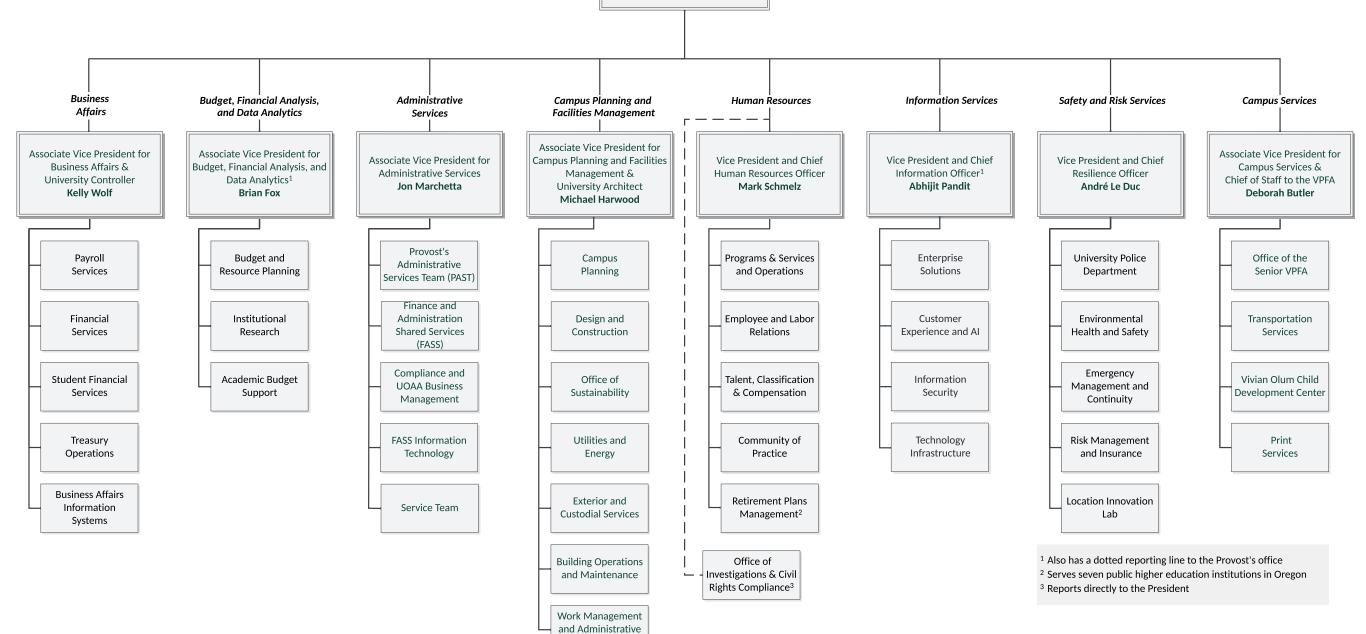

Senior Vice President for Finance and Administration & Chief Financial Officer Jamie Moffitt

Support

Finance and Administration Compliance and UOAA Business Management July 2025

Return to

VPFA main

page

Senior Vice President for