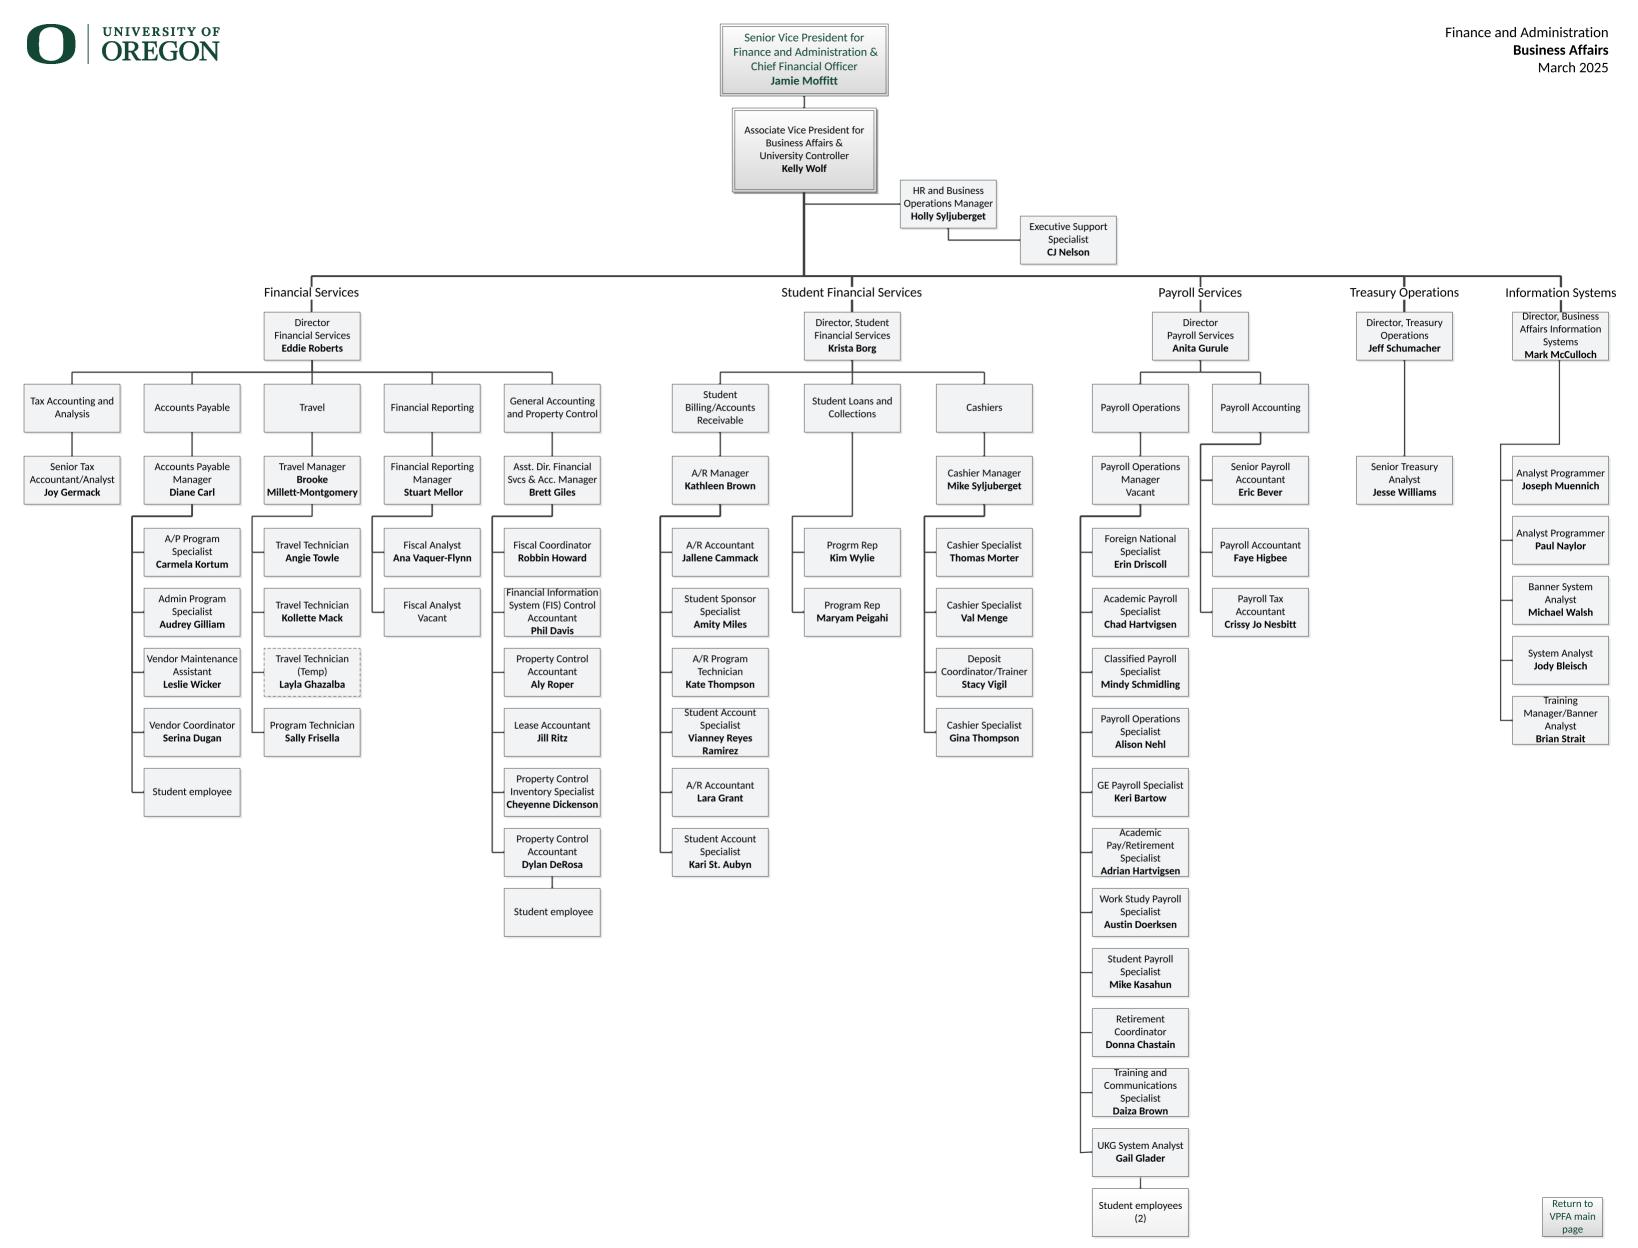

**Anthony Button** 

Senior Vice President for

Finance and Administration &

Finance and Administration

Office of the Senior Vice President

March 2025