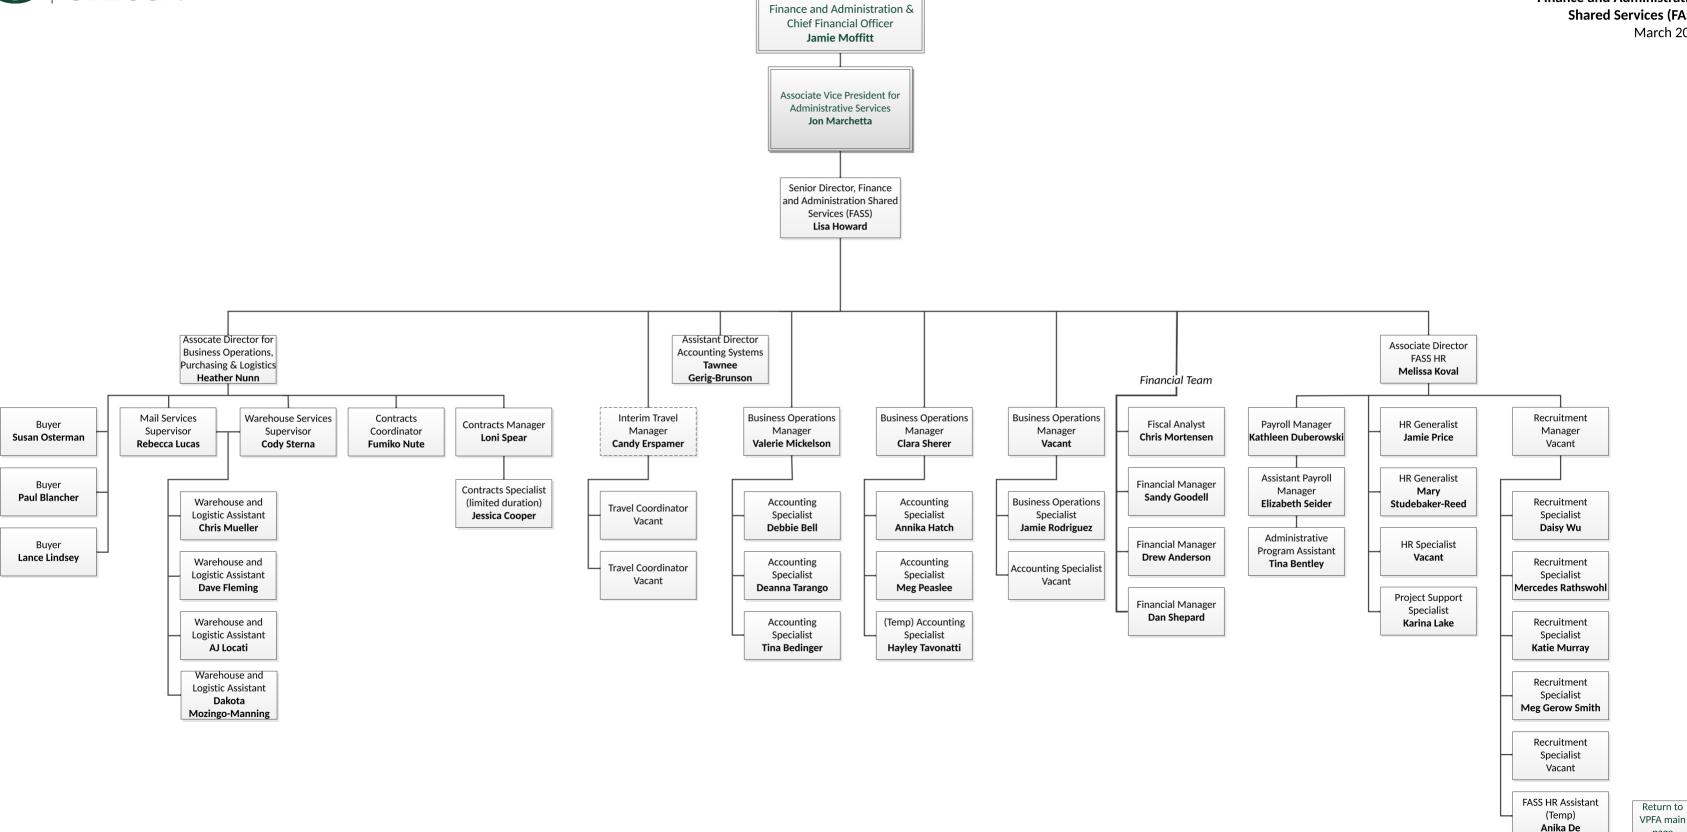

Interim (temporary) positions are indicated with dotted lines.

\* Retirement Plans Management serves seven public higher education institutions in Oregon.

VPFA main page

Return to

VPFA main

page

**K9 Police Officer** 