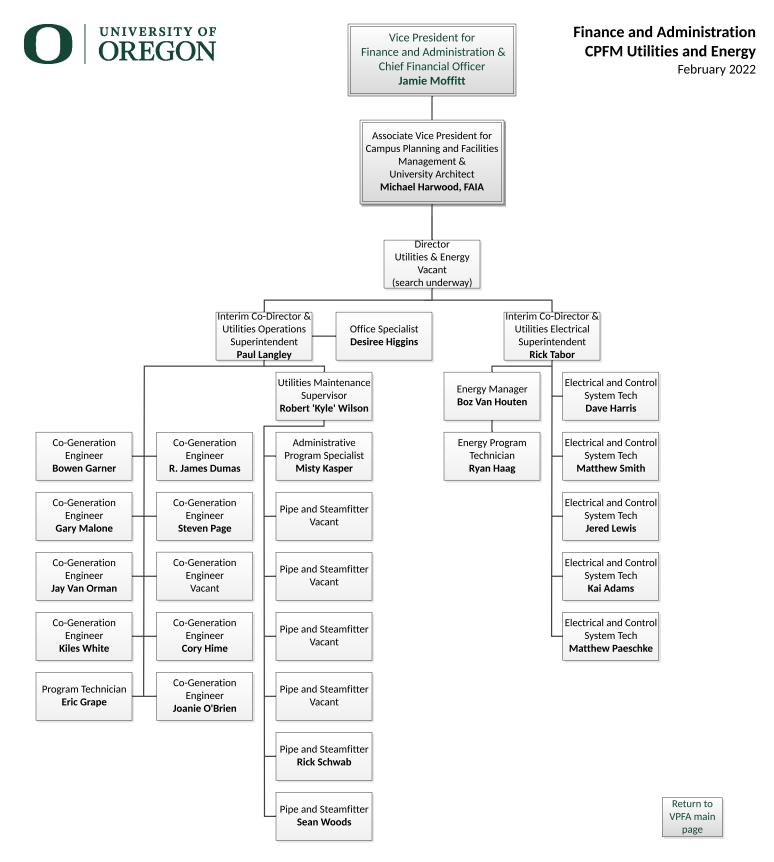

# O UNIVERSITY OF OREGON

Vice President for Finance and Administration & Chief Financial Officer Jamie Moffitt

Associate Vice President for Campus Planning and Facilities Management & University Architect Michael Harwood, FAIA