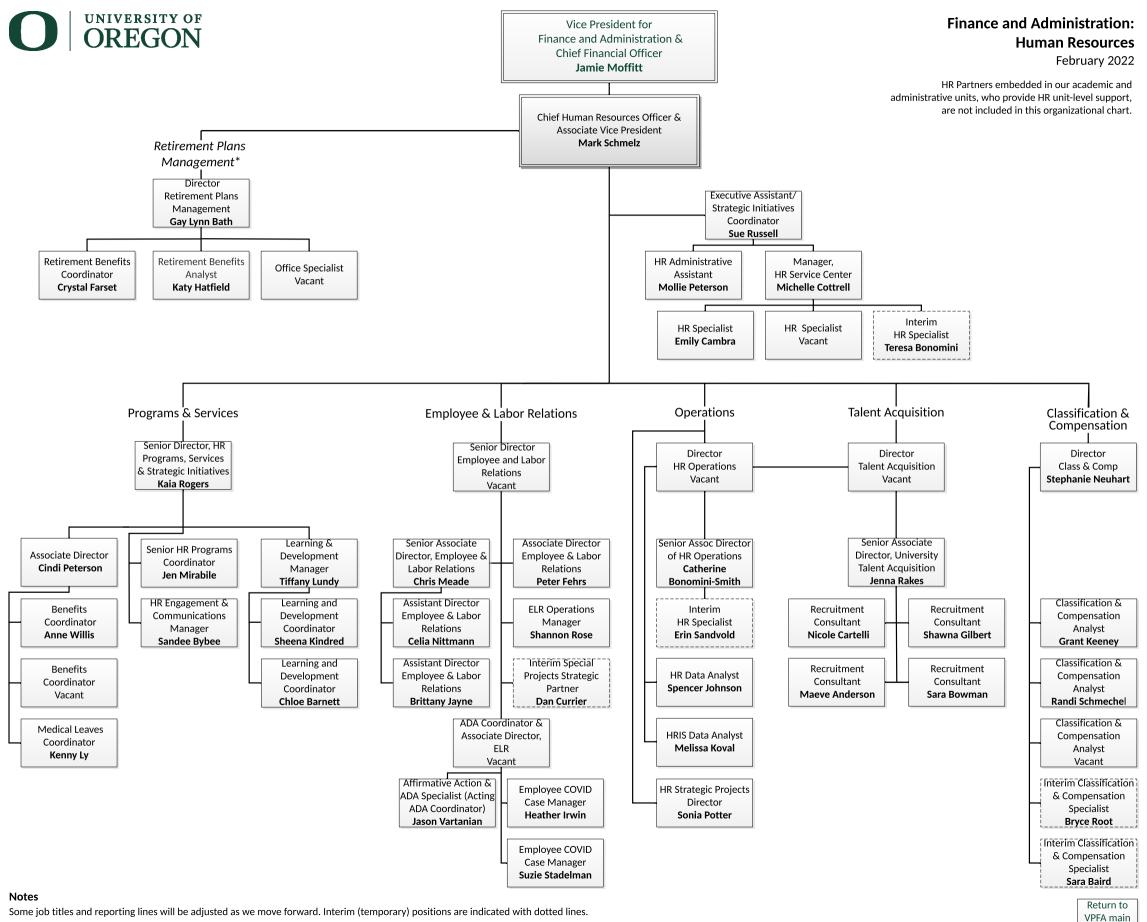

\* Retirement Plans Management serves seven public higher education institutions in Oregon.