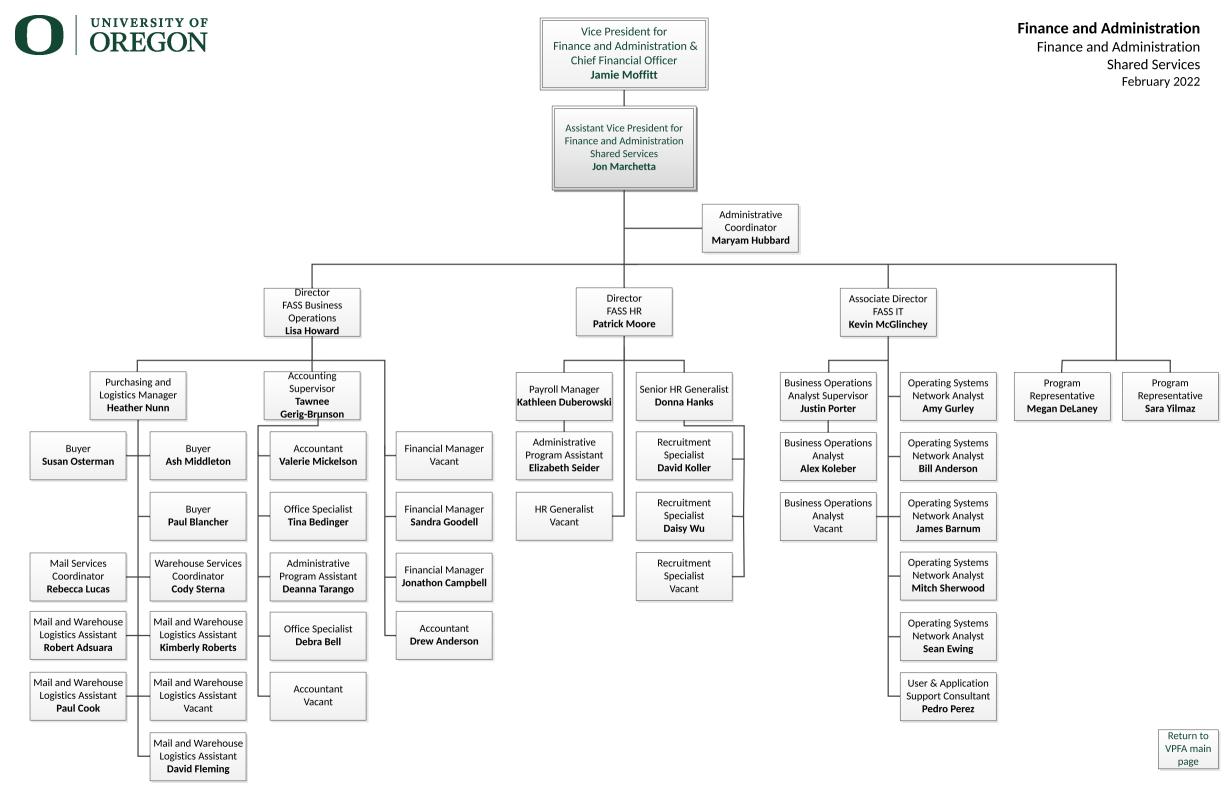

# O UNIVERSITY OF OREGON

Vice President for Finance and Administration & Chief Financial Officer Jamie Moffitt

Associate Vice President for Campus Planning and Facilities Management & University Architect Michael Harwood, FAIA