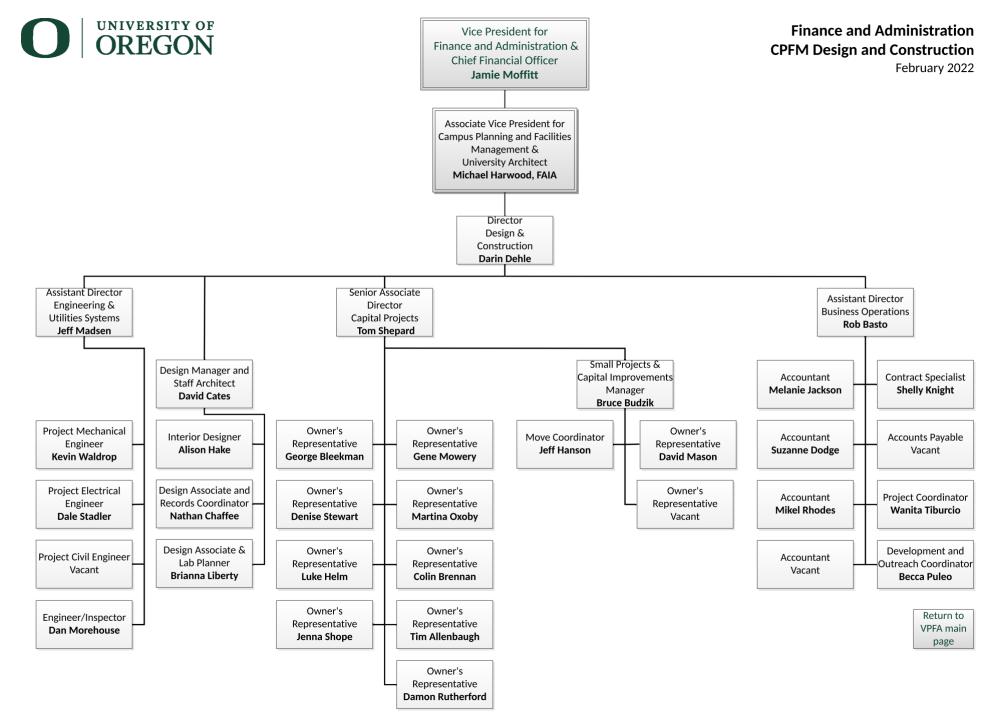

# O UNIVERSITY OF OREGON

Vice President for Finance and Administration & Chief Financial Officer Jamie Moffitt

Associate Vice President for Campus Planning and Facilities Management & University Architect Michael Harwood, FAIA