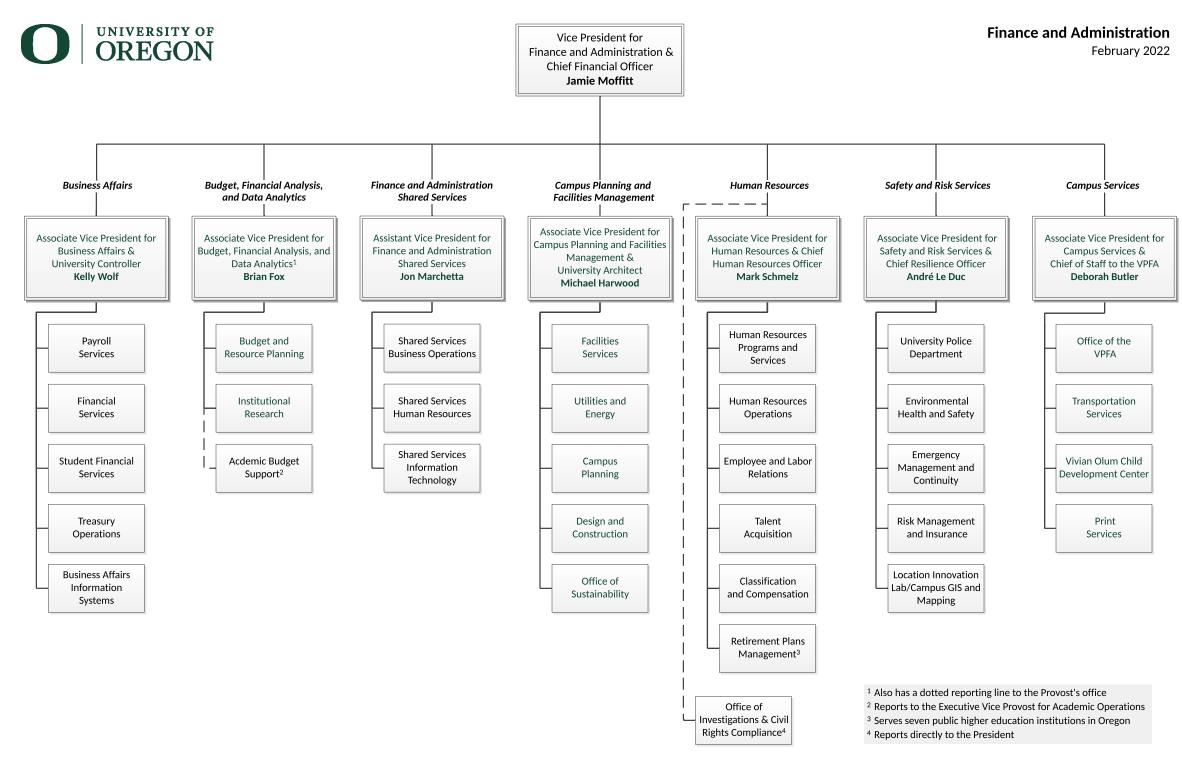

Vice President for Finance and Administration & **Chief Financial Officer** Jamie Moffitt Director, Institutional Research JP Monroe Senior Institutional Institutional Research Associate Director Research Analyst for Analyst **Financial Systems** Andrea Larson Dayle Gregory **George Helbing** Institutional Research Analyst Daisy Venegas-Rogers

### Finance and Administration: Office of Institutional Research

February 2022















# O UNIVERSITY OF OREGON

Vice President for Finance and Administration & Chief Financial Officer Jamie Moffitt

Associate Vice President for Campus Planning and Facilities Management & University Architect Michael Harwood, FAIA

Director Sustainability Steve Mital

Program Manager

**Robyn Hathcock** 

Program Assistant

**Cimmeron Gillespie** 

*