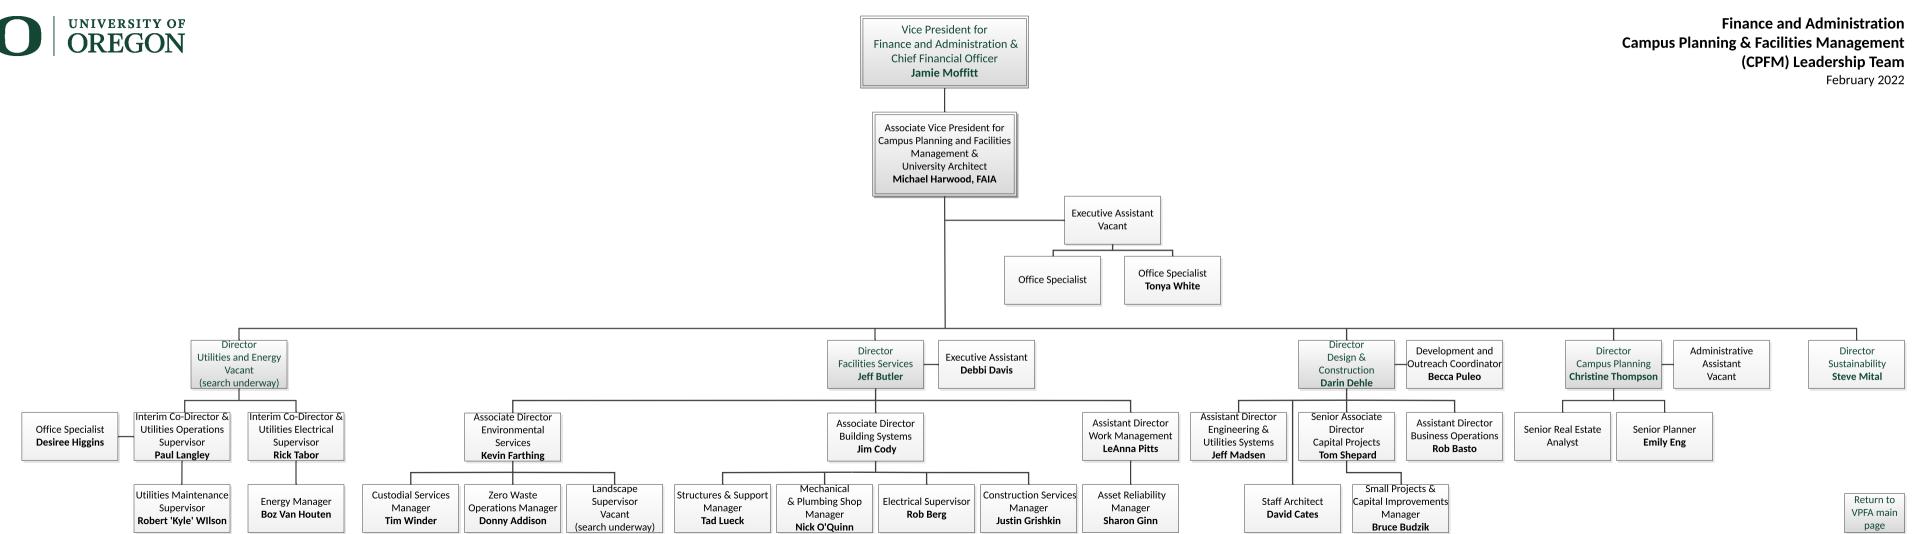

# O UNIVERSITY OF OREGON

Vice President for Finance and Administration & Chief Financial Officer Jamie Moffitt

Associate Vice President for Campus Planning and Facilities Management & University Architect Michael Harwood, FAIA