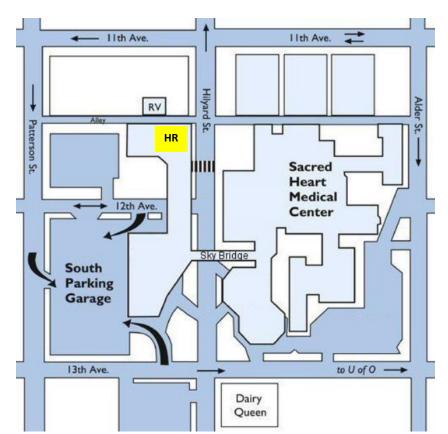

#### Location:

- Human Resources is located at 677 E. 12<sup>th</sup> Avenue, on the 4<sup>th</sup> Floor of the PeaceHealth North Building, Suite 400, near the corner of 12<sup>th</sup> and Hilyard. It is a couple blocks west of the UO campus.
- The front entrance to the building (elevator/stairs) is located on 12<sup>th</sup> Avenue between Hilyard and Patterson.

# Parking/Validation:

- Parking is available in the Sacred Heart Medical Center South Parking Garage, with entrances on Patterson Street, 13<sup>th</sup> Avenue, or 12<sup>th</sup> Avenue, see map below.
- We will provide you with a parking receipt when you arrive in the office.

#### Walking:

- Travel west on East 13<sup>th</sup> (away from campus toward downtown Eugene), turn right on Hilyard, then left on East 12th.
- The building is located on the right side of East 12th after you make the turn from Hilyard, with the entrance located just beyond the Sky Bridge connecting Sacred Heart Medical Center and the Medical Center South Parking Garage.
- Signage in front of the building does not indicate that the building houses any UO offices. However, the street number is displayed prominently on the side of the building facing East 12<sup>th</sup>.