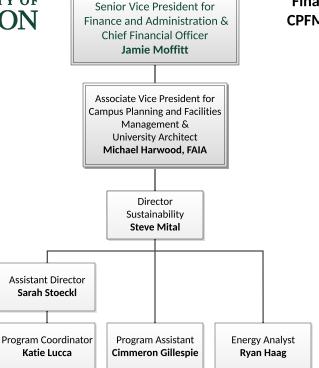

#### **Finance and Administration: Human Resources**

page

McKenzie Burnett

embedded in our academic and administrative units.

Senior Vice President for

Interim (temporary) positions are indicated with dotted lines.

\* Retirement Plans Management serves seven public higher education institutions in Oregon.

Senior Vice President for

Technology

Consultant

Jason Huang

Accounting

Technician

Liz Pehaim