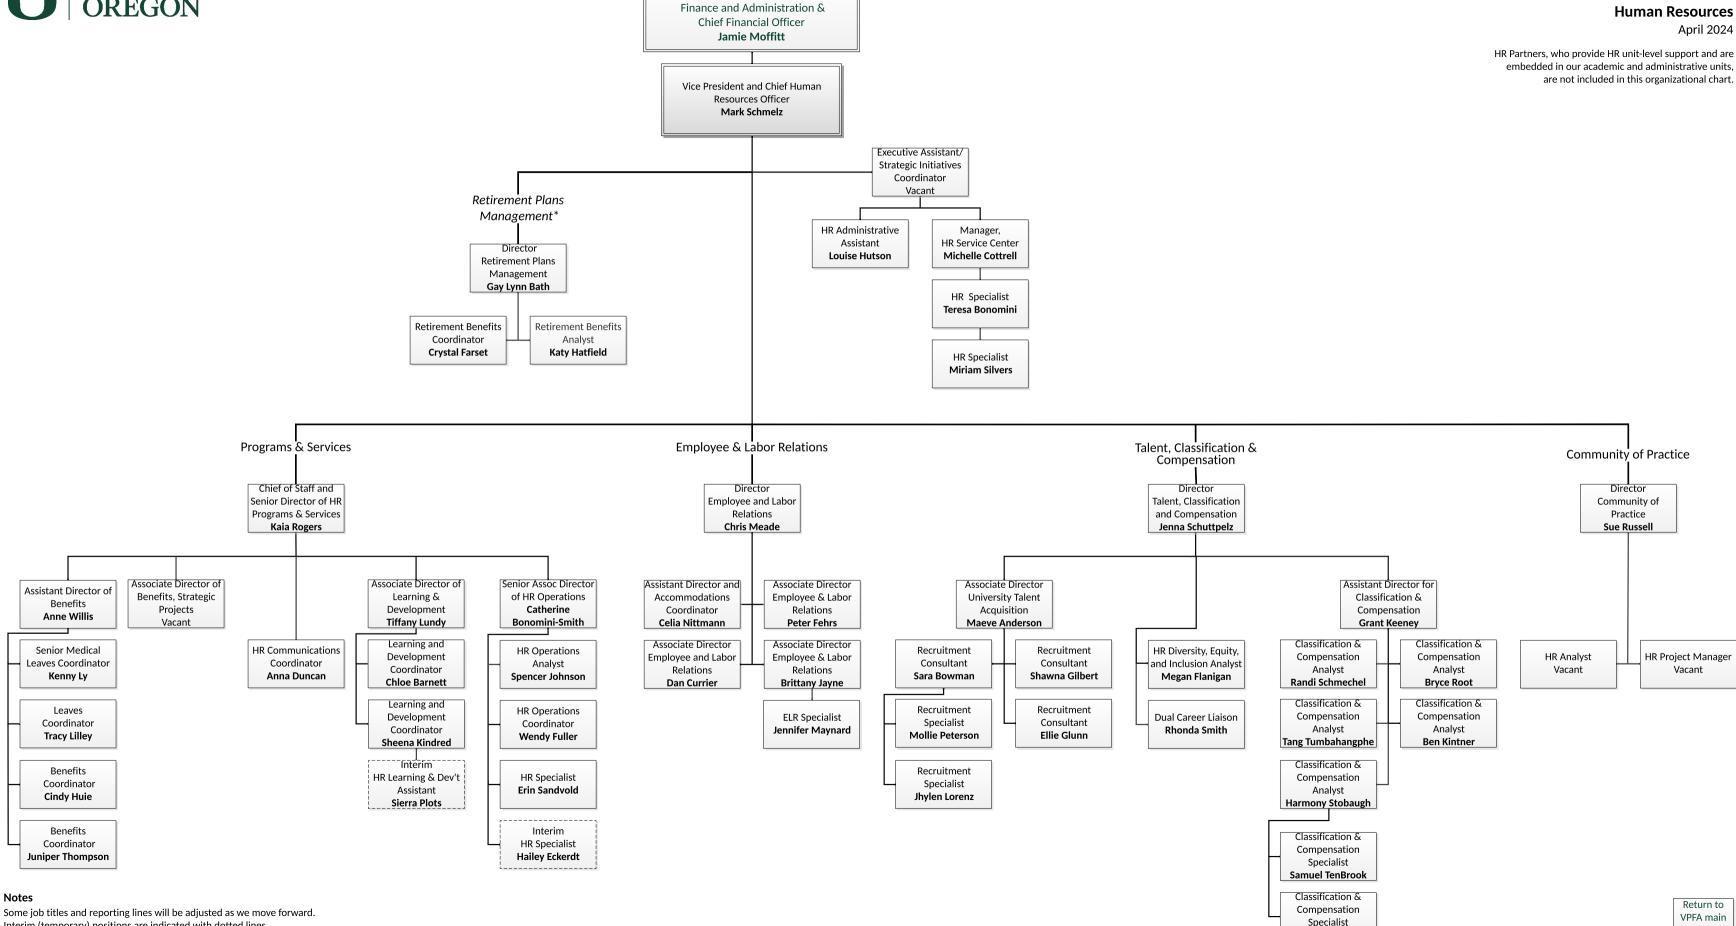

#### **Finance and Administration: Human Resources**

page

McKenzie Burnett

embedded in our academic and administrative units.

Senior Vice President for

Interim (temporary) positions are indicated with dotted lines.

\* Retirement Plans Management serves seven public higher education institutions in Oregon.

Senior Vice President for

Technology

Consultant

Jason Huang

Accounting

Technician

Liz Pehaim