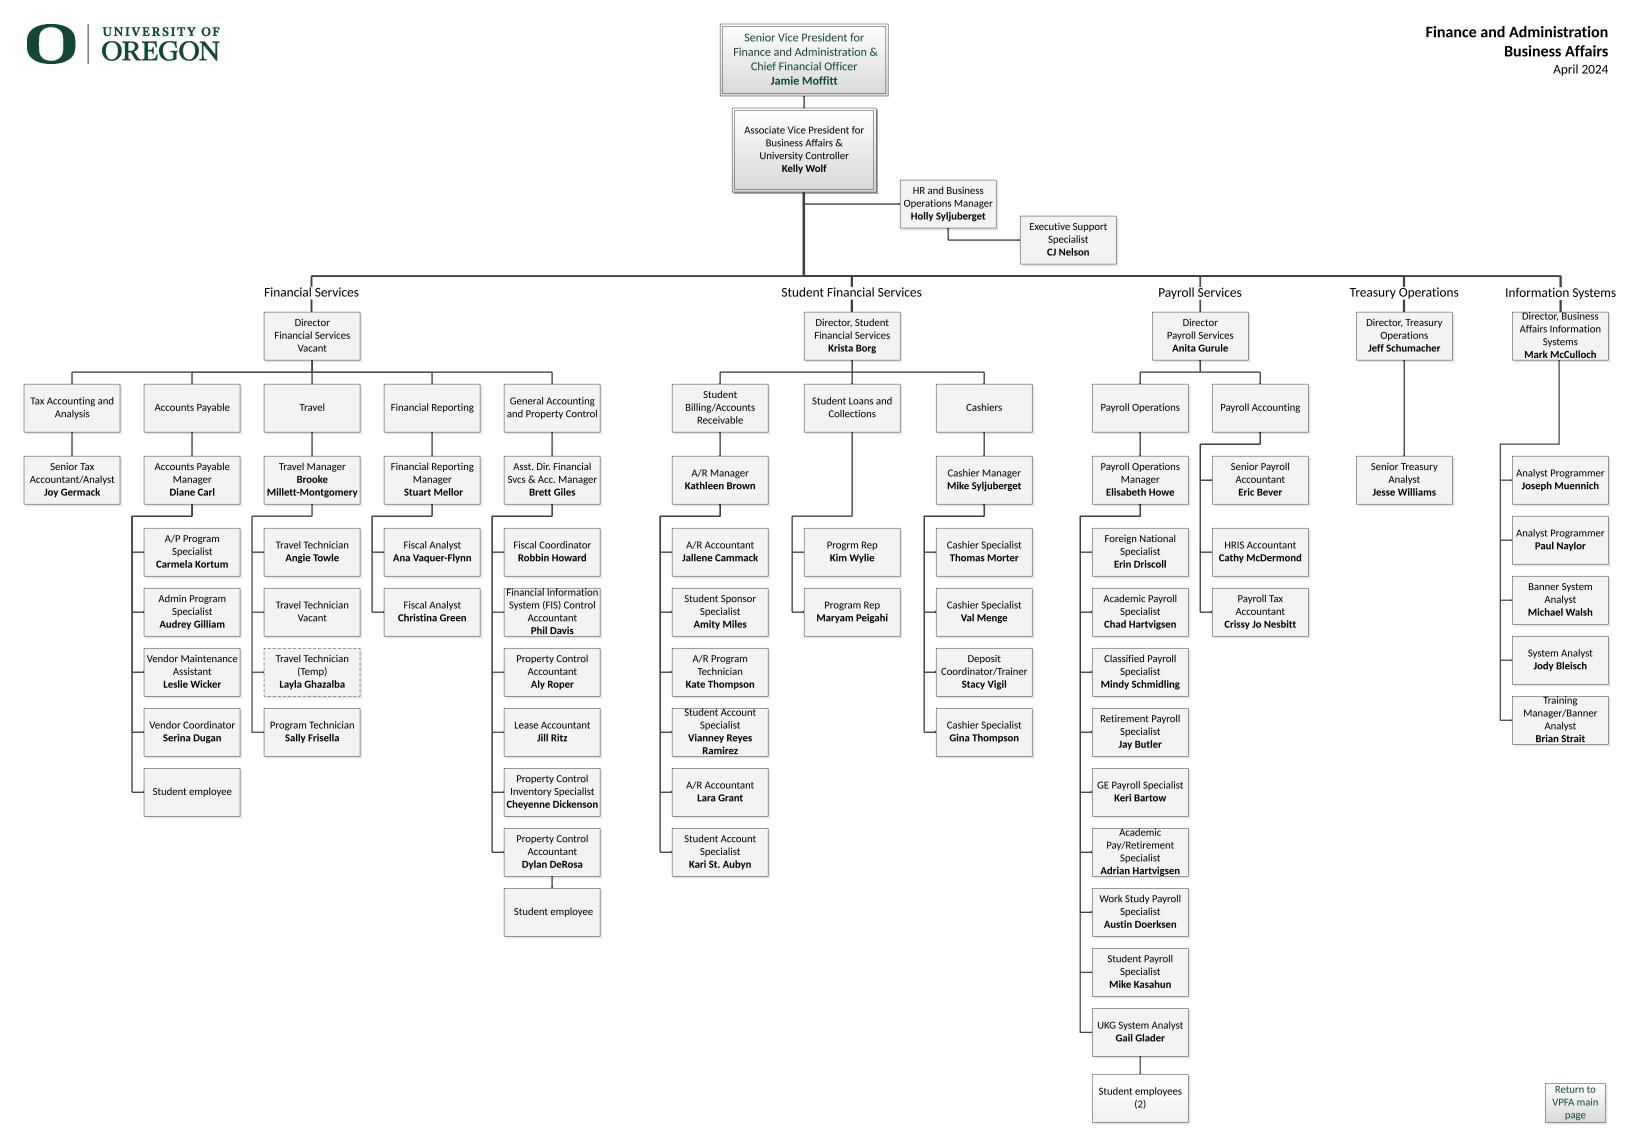

### Finance and Administration Office of Institutional Research

<sup>1</sup> Also has a dotted reporting line to the Provost's office

April 2024