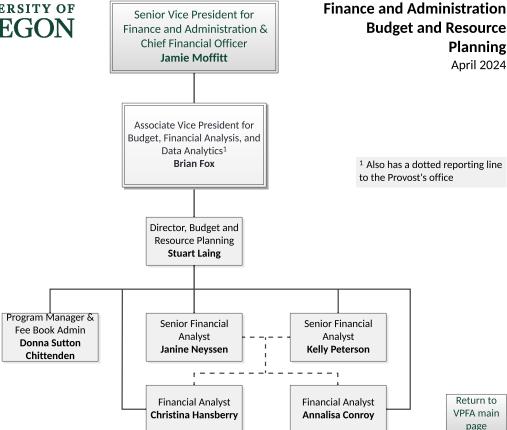

### Finance and Administration Office of Institutional Research

<sup>1</sup> Also has a dotted reporting line to the Provost's office

April 2024